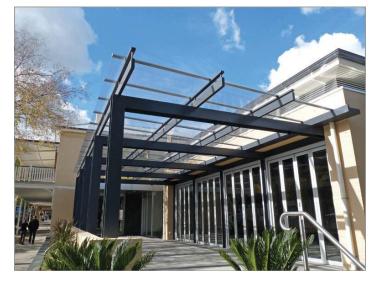

SUNGLAZE<sup>TM</sup> Sleek Canopy System

EXTECH is proud to offer SUNGLAZE<sup>™</sup>, a canopy system that offers smart design, elegant appearance, versatility, and low maintenance.

SUNGLAZE<sup>™</sup> utilizes monolithic standing seam polycarbonate sheets to provide a sleek, modern canopy aesthetic.

SUNGLAZE<sup>™</sup> incorporates proprietary standing-seam profiling and glazing that

enable wide spans and high loading capacity. It can be specified in various lengths to match different structures, including flat and curved designs.

SUNGLAZE<sup>™</sup> panels are available in clear or opal translucency and can be provided up to 40 in length.