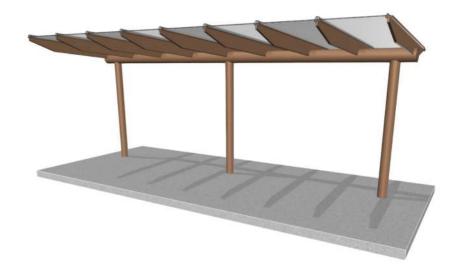

SUNGLAZE<sup>™</sup> incorporates proprietary standing-seam profiling and glazing that

enable wide spans and high loading capacity. It can be specified in various lengths to match different structures, including flat and curved designs.

SUNGLAZE<sup>™</sup> panels are available in clear or opal translucency and can be provided up to 40 in length.