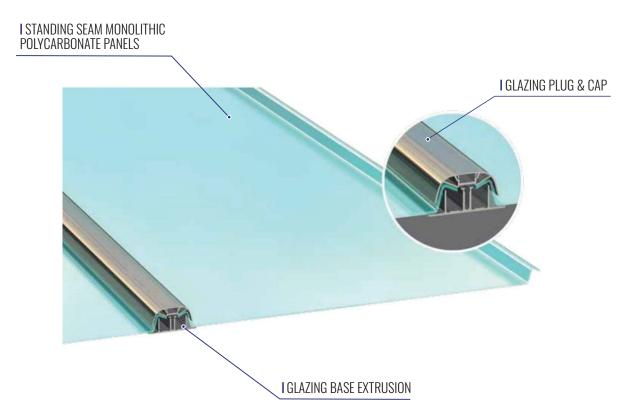

SUNGLAZE<sup>TM</sup> Sleek Canopy System

EXTECH is proud to offer SUNGLAZE<sup>™</sup>, a canopy system that offers smart design, elegant appearance, versatility, and low maintenance.

SUNGLAZE<sup>™</sup> utilizes monolithic standing seam polycarbonate sheets to provide a sleek, modern canopy aesthetic.

SUNGLAZE<sup>™</sup> incorporates proprietary standing-seam profiling and glazing that

enable wide spans and high loading capacity. It can be specified in various lengths to match different structures, including flat and curved designs.

SUNGLAZE<sup>™</sup> panels are available in clear or opal translucency and can be provided up to 40 in length.