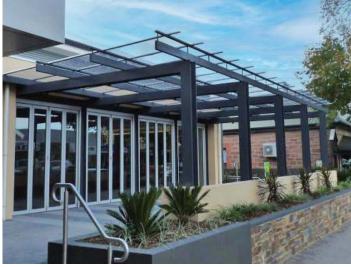

SUNGLAZE<sup>TM</sup> Sleek Canopy System

EXTECH is proud to offer SUNGLAZE<sup>™</sup>, a canopy system that offers smart design, elegant appearance, versatility, and low maintenance.

SUNGLAZE<sup>™</sup> utilizes monolithic standing seam polycarbonate sheets to provide a sleek, modern canopy aesthetic.

SUNGLAZE<sup>™</sup> incorporates proprietary standing-seam profiling and glazing that

enable wide spans and high loading capacity. It can be specified in various lengths to match different structures, including flat and curved designs.

SUNGLAZE<sup>™</sup> panels are available in clear or opal translucency and can be provided up to 40 in length.