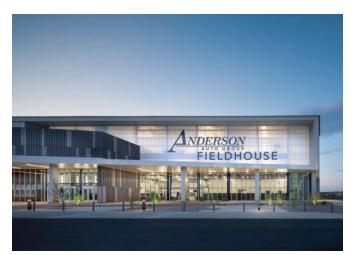

FACILITIES**

Daylighting for Athletic Facilities

### TRANSLUCENT WALLS

EXTECH's translucent wall systems are ideal for athletic facilities, boasting plentiful daylight without glare and great insulative values for energy savings.

Our cellular polycarbonate systems are durable and highly impact resistant. Thoroughly tested for high performance, they regularly handle sports play and rigorous activities without the worry of shattering.

Polycarbonate wall panels can be ordered in a variety of colors and translucencies depending on performance and aesthetic goals.

Whether retrofitting a structure or designing for new construction, our translucent walls adapt to many environments. The lightweight panels and aluminum framing of our prefabricated systems allow for easy, quick installation.



LIGHTWALL 3440 at Anderson Field House in Bullhead, AZ

## **FIXED & OPERABLE WINDOWS**

EXTECH's translucent wall systems can be fit to replace old windows, allowing for high performance and energy savings. When a fixed, non-operable window is needed for daylight, polycarbonate systems are an ideal solution. Not only do they diffuse daylight and reduce glare, but they offer better insulative values and safety over glass.

Our top-hinged operable window systems allow for natural ventilation for minimal load on cooling systems. The TechVent 5300 can be used with a mechanical operating system making it easy for maintenance crews and staff to open and close them without the use of tools or ladders.



LIGHTWALL 3440 fixed windows at Holbrook School in Holbrook, MA



TechVent 5300 windows a