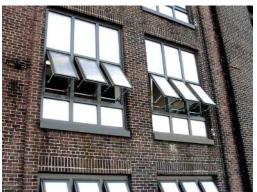

### **FEATURES**

- Provides massive natural ventilation and daylighting.
- Can be left open during normal rainfall!
- Perfect for new construction or retrofit.
- Continuous "wings" of windows up to 150' long.

#### FLEXIBLE AND DURABLE

- Vents available in individual units or in "wings" up to 150'0" wide.
- Typical height of 3'0" to a maximum of 8'0".
- Operating hardware:
  - Manual push bar type
  - Manual mechanical operators (chain pull or hand crank - rack and pinion type)
  - Electric mechanical operators
- Accepts glass or polycarbonate glazing up to 1" thick.
- Available with Class A polycarbonate glazings with an R-3.8 insulating factor.
- Finish on aluminum framing can be your choice of anodized or high-performance factory baked paints.
- Continuous units factory assembled sections feature interlocking vertical mullions.
- Deep glazing pockets (rabbet depth) accommodate thermal movement of polycarbonate glazing.
- "Dry glazed" incorporates low friction gasketing to maintain good air and water infiltration seals, while allowing for thermal movement of the polycarbonate glazing.
- Can be incorporated into various other EXTECH wall systems.
- Fast installation from the exterior or interior, allowing for minimal disruption to building operations.