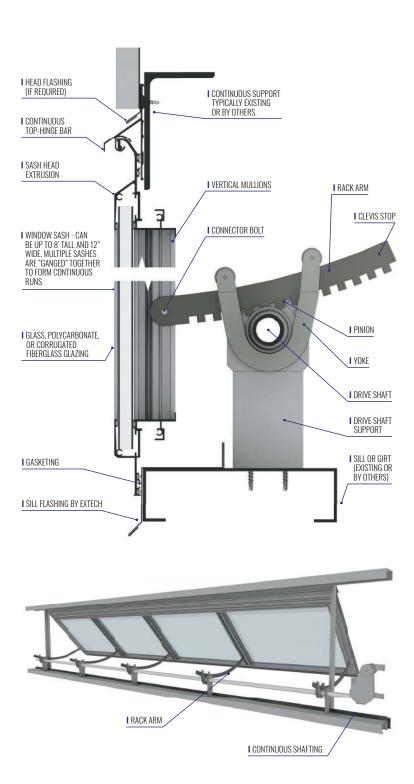

# TECHVENT® CONFIGURATION

#### FLEXIBLE AND DURABLE

- Vents available in individual units or in "wings" up to 150'0" wide.
- Typical height of 3'0" to a maximum of 8'0".
- Operating hardware:
  - Manual push bar type
  - Manual mechanical operators (chain pull or hand crank - rack and pinion type)
  - Electric mechanical operators
- Accepts glass or polycarbonate glazing up to 1" thick.
- Available with Class A polycarbonate glazings with an R-3.8 insulating factor.
- Finish on aluminum framing can be your choice of anodized or high-performance factory baked paints.
- Continuous units factory assembled sections feature interlocking vertical mullions.
- Deep glazing pockets (rabbet depth) accommodate thermal movement of polycarbonate glazing.
- "Dry glazed" incorporates low friction gasketing to maintain good air and water infiltration seals, while allowing for thermal movement of the polycarbonate glazing.
- Can be incorporated into various other EXTECH wall systems.
- Fast installation from the exterior or interior, allowing for minimal disruption to building operations.