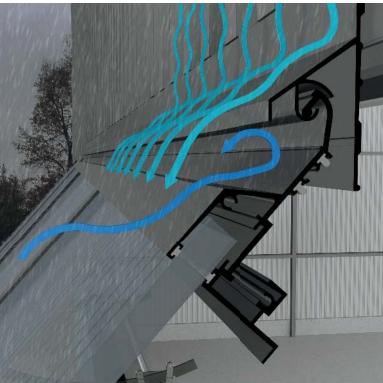

### **FEATURES**

- Provides massive natural ventilation and daylighting.
- Can be left open during normal rainfall!
- Perfect for new construction or retrofit.
- Continuous "wings" of windows up to 150' long.

### A NATURAL CHOICE

- Natural light and massive natural ventilation. Does much more than a louver.
- Patented design allows operating windows to be left open during normal rainfall.
- Operated manually or electrically (with optional control systems).
- Optional thermally broken framing.

#### **WEATHERS THE STORM**

 Robust construction holds up to abusive industrial environments.