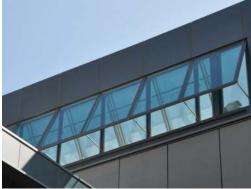

# TECHVENT® CONFIGURATION

#### FLEXIBLE AND DURABLE

- Vents available in individual units or in "wings" up to 150'0" wide.
- Typical height of 3'0" to a maximum of 8'0".
- Operating hardware:
  - Manual push bar type
  - Manual mechanical operators (chain pull or hand crank - rack and pinion type)
  - Electric mechanical operators
- Accepts glass or polycarbonate glazing up to 1" thick.
- Available with Class A polycarbonate glazings with an R-3.8 insulating factor.
- Finish on aluminum framing can be your choice of anodized or high-performance factory baked paints.
- Continuous units factory assembled sections feature interlocking vertical mullions.
- Deep glazing pockets (rabbet depth) accommodate thermal movement of polycarbonate glazing.
- "Dry glazed" incorporates low friction gasketing to maintain good air and water infiltration seals, while allowing for thermal movement of the polycarbonate glazing.
- Can be incorporated into various other EXTECH wall systems.
- Fast installation from the exterior or interior, allowing for minimal disruption to building operations.