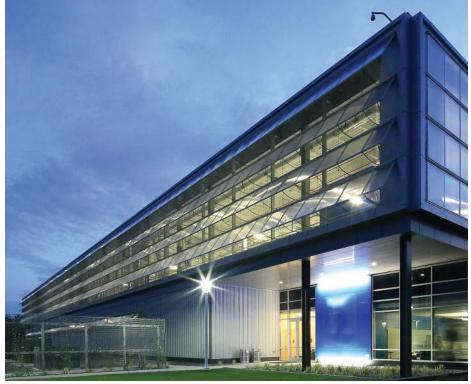

## TECHVENT® Performance... Rain or Shine.

### **FEATURES**

- Provides massive natural ventilation and daylighting.
- Can be left open during normal rainfall!
- Perfect for new construction or retrofit.
- Continuous "wings" of windows up to 150' long.

### A NATURAL CHOICE

- Natural light and massive natural ventilation. Does much more than a louver.
- Patented design allows operating windows to be left open during normal rainfall.
- Operated manually or electrically (with optional control systems).
- Optional thermally broken framing.

#### **WEATHERS THE STORM**

 Robust construction holds up to abusive industrial environments.