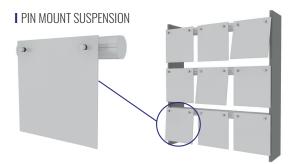

## **PIN MOUNT**

The Pin Mount system uses threaded pins to connect the flappers to horizontal support extrusions.

- Flappers appear to "float" without support.
- Pin mount allows for varying combinations of shapes, sizes and materials.
- Easy maintenance flappers can be easily replaced.
- 80-degree range of motion