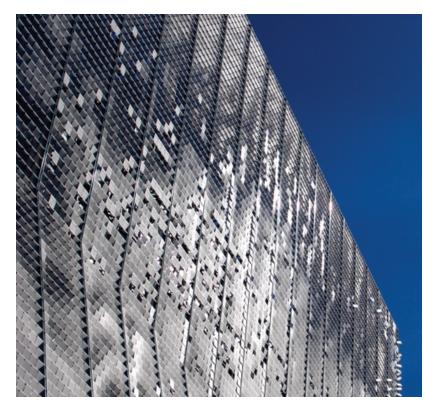

EXTECH / Exterior Technologies, Inc. 200 Bridge St. Pittsburgh, PA 15223

Email: info@extechinc.com Website: www.extechinc.com

KINETICWALL® is a dynamic façade system comprised of flappers that move with the wind, creating an eye-catching and unforgettable aesthetic.

#### **ROD MOUNT**

The Rod Mount system uses flappers with bushings that are threaded over stainless-steel rods.

- Allows for 360-degree movement of the flappers.
- Full range of motion allows greater viability through the facade.
- Can allow for more ventilation into the structure.
- Replacement flappers can be snapped on and off.