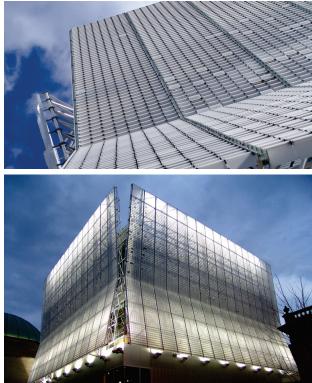

EXTECH / Exterior Technologies, Inc. 200 Bridge St. Pittsburgh, PA 15223

Email: info@extechinc.com Website: www.extechinc.com

KINETICWALL® is a dynamic façade system comprised of flappers that move with the wind, creating an eye-catching and unforgettable aesthetic.

## **FEATURES**

- 3 different standard motions systems are available for to meet your projects aesthetic, performance and budget goals.
- Finishes include Anodized, Baked Enamel or High Performance PVDF Coatings.
- Deflects the sun, lowering solar heat gain while allowing for natural ventilation.
- Fully unitized system allows for easy installation.
- Can be designed to withstand hurricane force winds and rainfall.
- LEED credits available for 100% recyclable aluminum and stainless-steel flappers and framing.
- Full customization available.