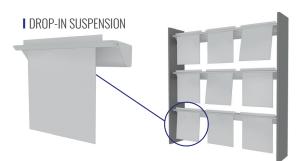

## **DROP-IN**<sup>™</sup>

(patent pending)

The Drop-In system uses "T" shaped flappers inserted into a horizontal support rung.

- Best combination of value and performance.
- 90-degree range of motion.
- Available with metal, polycarbonate and Kynar film flappers.
- Easy maintenance replacement flappers just "drop in."