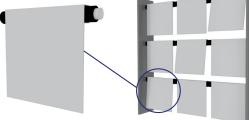

## **PIN MOUNT**

The Pin Mount system uses threaded pins to connect the flappers to horizontal support extrusions.

- Flappers appear to "float" without support.
- Pin mount allows for varying combinations of shapes, sizes and materials.
- Easy maintenance flappers can be easily replaced.
- 80-degree range of motion