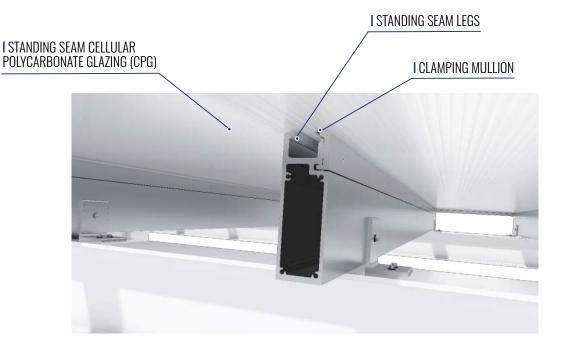

## **KEY ELEMENTS**

The EXTECH series 8000 is comprised of a clamping structural mullion designed for high wind load and long span conditions. This system uses standing seam cellular polycarbonate glazing panels for outstanding durability, and features an internal gasketed water stop for long term performance.

## **SYSTEM FEATURES & BENEFITS**

- Unique clamping mullion using standing seam structural cellular polycarbonate panels
- Designed especially for high wind conditions.
- Translucent polycarbonate panels are ideal for backlit screen applications
- System can be self-supporting to required loads or act as an overlay to structure by others
- Panels available in a variety of finishes and colors, to provide character and diffuse lighting without glare
- Fully fabricated, ready for installation
- Long panels eliminate the need for horizontal interruptions in the glazing and can be cold-formed to a radius