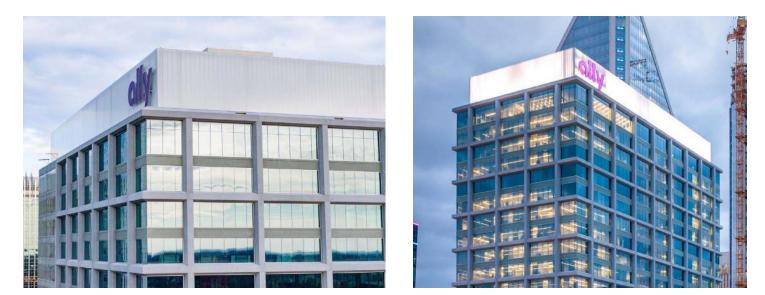

LIGHTWALL 8000 translucent polycarbonate system is ideal for screen applications, capable of long spans with minimal structural support. The system provides a continuous screen, specifically beneficial for backlighting applications where shadows from the supporting structure are a concern.

The EXTECH series 8000 is comprised of a clamping structural mullion designed for high wind load and long span conditions. This system uses standing seam cellular polycarbonate glazing panels for outstanding durability, and features an internal gasketed water stop for long term performance.

## **SYSTEM FEATURES & BENEFITS**

- Unique clamping mullion using standing seam structural cellular polycarbonate panels
- Designed especially for high wind conditions.
- Translucent polycarbonate panels are ideal for backlit screen applications
- System can be self-supporting to required loads or act as an overlay to structure by others
- Panels available in a variety of finishes and colors, to provide character and diffuse lighting without glare
- Fully fabricated, ready for installation
- Long panels eliminate the need for horizontal interruptions in the glazing and can be cold-formed to a radius