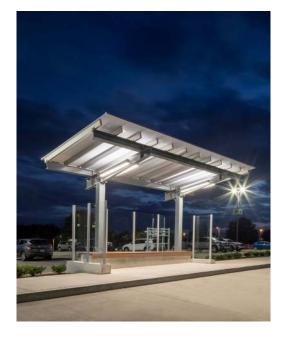

EXTECH'S SKYSHADE 8000 is a long spanning, standing seam canopy that offers continuous mullions that rigidly clamp translucent, structural cellular polycarbonate glazing (CPG) panels. It provides daylighting, UV screening, impact resistance, and is able to withstand extreme wind loads. SKYSHADE 8000's ability to combat against extreme wind makes it the perfect system for areas that are hurricane prone.

The SKYSHADE 8000 is built with the most advanced aluminum clamping framing system in the industry, and is an economical choice for canopies, walkways, pavillions, screens, and more.