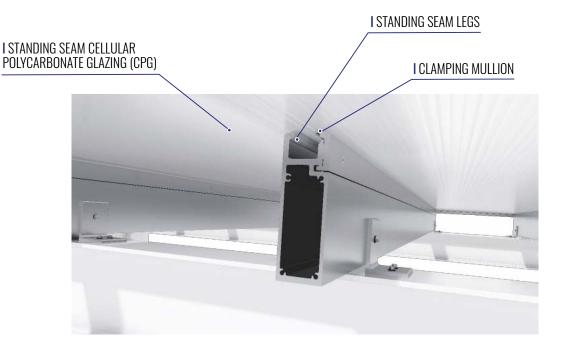

ar polycarbonate panels
- Designed especially for high wind and snow loading conditions. Tested to loads in excess of 160 psf at 8' spans
- Rafters with internal guttering system
- System can be self-supporting to required loads or act as an overlay to structure by others
- Panels available in matte finish, low solar heat gain versions, variety of colors, to provide character and diffuse lighting without glare
- Head and sill conditions can be framed or unframed
- Fully fabricated, ready for installation
- Long panels eliminate the need for horizontal interruptions in the glazing and can be cold-formed to a radius





EXTECH / Exterior Technologies, Inc. 200 Bridge St. Pittsburgh, PA 15223



Email: <u>info@extechinc.com</u> Website: <u>www.extechinc.com</u>









## **KEY ELEMENTS**



## **TEST RESULTS**





EXTECH / Exterior Technologies, Inc.



Email: <u>info@extechinc.com</u> Website: <u>www.extechinc.com</u>



Toll Free +1 800 500 8083 Local + 1 412 781 0991