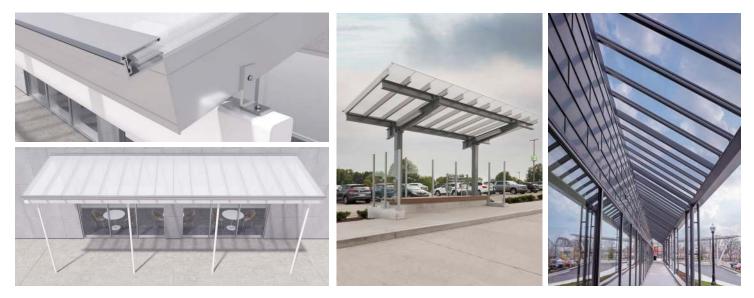

EXTECH'S SKYSHADE 8000 is a long spanning, standing seam canopy that offers continuous mullions that rigidly clamp translucent, structural cellular polycarbonate glazing (CPG) panels. It provides daylighting, UV screening, impact resistance, and is able to withstand extreme wind loads. SKYSHADE 8000's ability to combat against extreme wind makes it the perfect system for areas that are hurricane prone.

The SKYSHADE 8000 is built with the most advanced aluminum clamping framing system in the industry, and is an economical choice for canopies, walkways, pavillions, screens, and more.

## **SYSTEM FEATURES & BENEFITS**

- Unique clamping rafter using standing seam structural cellular polycarbonate panels
- Designed especially for high wind and snow loading conditions. Tested to loads in excess of 160 psf at 8' spans
- Rafters with internal guttering system
- System can be self-supporting to required loads or act as an overlay to structure by others
- Panels available in matte finish, low solar heat gain versions, variety of colors, to provide character and diffuse lighting without glare
- Head and sill conditions can be framed or unframed
- Fully fabricated, ready for installation
- Long panels eliminate the need for horizontal interruptions in the glazing and can be cold-formed to a radius