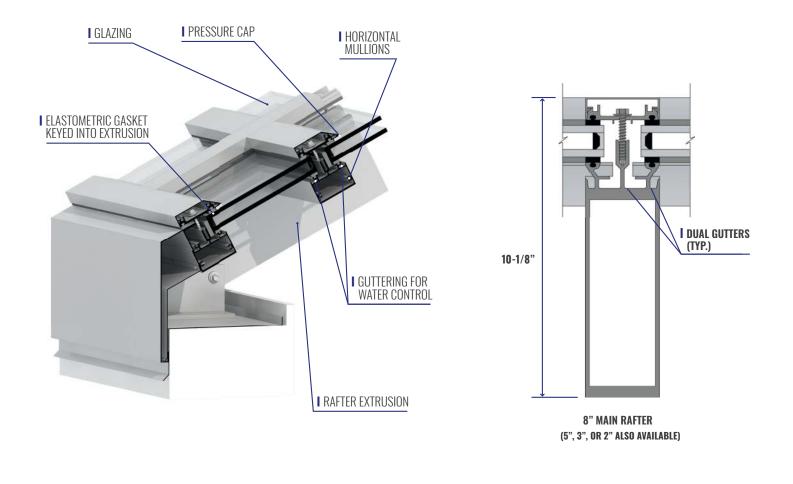

## **FEATURES**

- Designed for Commercial, Industrial and Architectural use.
- Accepts glass glazing up to 1-5/16" thick, including monolithic or insulated glass units.
- Aluminum finish can be anodized, baked enamel or high-performance PVDF fluoropolymer paint.
- Available with conventional aluminum cover caps or as a silicone butt glazed system.
- Condensation and leakage are controlled by separate gutters.
- Thermally improved framing is available.

## **TEST RESULTS**

Air Infiltration per ASTM E-283: 0.010 cfm/sq. ft. @ 12 psf

Water Infiltration per ASTM D-331: No Leakage @ 15 psf

Structural Test per ASTM E-330: Deflection of Less Than L/250 at 60 psf