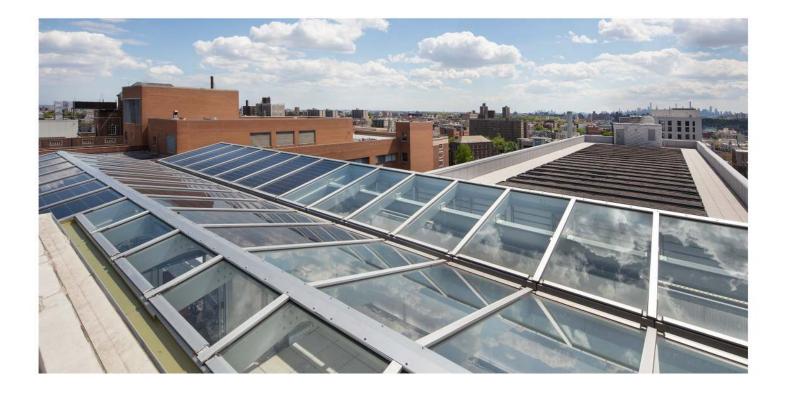

Aluminum Framed Monumental Glass Skylight System

## **FEATURES**

- Designed for Commercial, Industrial and Architectural use.
- Accepts glass glazing up to 1-5/16" thick, including monolithic or insulated glass units.
- Aluminum finish can be anodized, baked enamel or high-performance PVDF fluoropolymer paint.
- Available with conventional aluminum cover caps or as a silicone butt glazed system.
- Condensation and leakage are controlled by separate gutters.
- Thermally improved framing is available.

## CONFIGURATIONS

SINGLE SLOPE (SHED TYPE)

RIDGE (WITH OR WITHOUT END WALSL)

**PYRAMID** 

RIDGE (WITH HIPPED ENDS)

EXTECH / Exterior Technologies, Inc. 200 Bridge St. Pittsburgh, PA 15223

Email: info@extechinc.com Website: www.extechinc.com