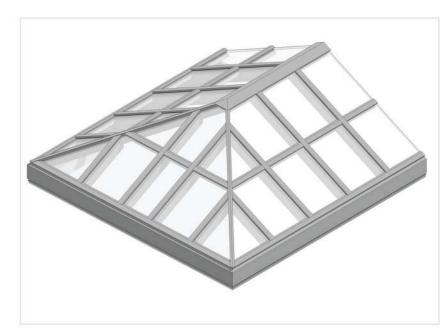

## CONFIGURATIONS

SINGLE SLOPE (SHED TYPE)

RIDGE (WITH OR WITHOUT END WALSL)

**PYRAMID** 

RIDGE (WITH HIPPED ENDS)

EXTECH / Exterior Technologies, Inc. 200 Bridge St. Pittsburgh, PA 15223

Email: info@extechinc.com Website: www.extechinc.com