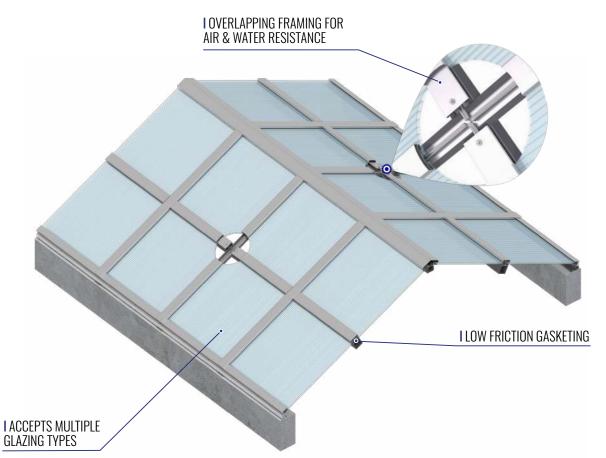

## **SYSTEM FEATURES AND BENEFITS**

- Accepts glass, monolithic, or cellular polycarbonate sheets from ¼" (6mm) to 1" (25mm) thick
- Deep glazing pockets (rabbet depth) accept thermal movement of thermoplastic glazing
- Dry glazed, incorporating low friction gaskets to reduce noise caused by movement of the glazing
- Glazing gaskets have a low coefficient of friction surface to allow for thermal movement
- Finish on aluminum framing can be anodized or high-performance factory baked paints
- Lightweight components designed to attach to the existing structure
- Features pressure equalization system
- Plastic spacers for thermal improvement of the system as well as positive stops to control gasket pressure
- Aluminum framing is overlapped at intersections for superior air and water resistance

## **KEY ELEMENTS**