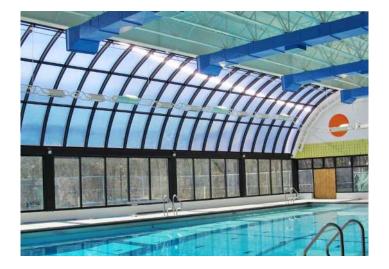

The system utilizes existing substructure and requires continuous

support. It is ideal for over-glazing or retrofit applications where existing structural members will remain in place.

The SKYGARD 3300 is used in a wide range of building types, from airline hangars to industrial factories to recreational facilities.