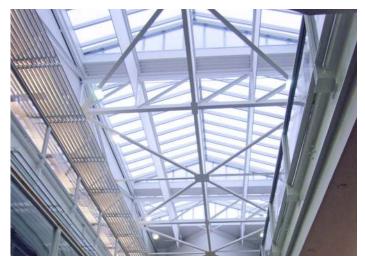

The SKYGARD 3300 is a commercial skylight system with aluminum mullions that can fit a variety of glazing panels and widths. This flexible, non-structural 'skin' system is designed primarily for monolithic or cellular polycarbonate glazing, although glass can be used.

The system utilizes existing substructure and requires continuous

support. It is ideal for over-glazing or retrofit applications where existing structural members will remain in place.

The SKYGARD 3300 is used in a wide range of building types, from airline hangars to industrial factories to recreational facilities.