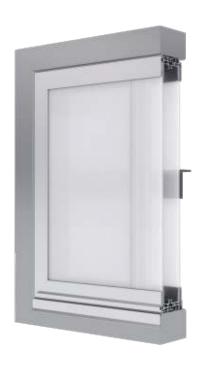

## LIGHTWALL 210®

Double Wall Polycarbonate Wall System

The LIGHTWALL 210 is a dual wall system, providing a monolithic appearance unbroken by vertical framing members. This sleek system is capable of long spans and can incorporate different interior and exterior panel finishes for design flexibility.

## **SYSTEM FEATURES & BENEFITS**

- Glazing provides a monolithic appearance, unbroken by vertical framing members
- 10mm standing seasm glazing panels nominal 24" wide available in lengths up to 54'
- Can incorporate different interior and exterior panel colors and finishes
- System allows for easy replacement of individual exterior glazing sheets without removing adjacent panels
- Continuous double primary gaskets
- Vertical clamping mullion for long spanning applications
- Thermally broken framing
- Double glazing provides a high insulative value
- System is capable of long span high load conditions
- Made in the USA
- Backed by EXTECH's more than 45 years of experience