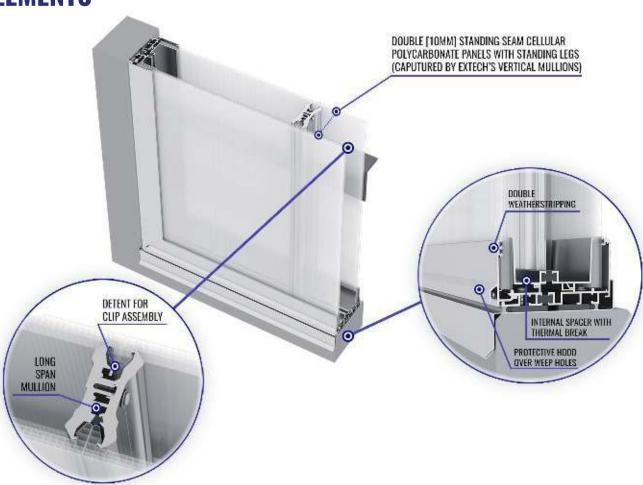

for design flexibility.

## **SYSTEM FEATURES & BENEFITS**

- Glazing provides a monolithic appearance, unbroken by vertical framing members
- 10mm standing seasm glazing panels nominal 24" wide available in lengths up to 54'
- Can incorporate different interior and exterior panel colors and finishes
- System allows for easy replacement of individual exterior glazing sheets without removing adjacent panels
- Continuous double primary gaskets
- Vertical clamping mullion for long spanning applications
- Thermally broken framing
- Double glazing provides a high insulative value
- System is capable of long span high load conditions
- Made in the USA
- Backed by EXTECH's more than 45 years of experience















## LIGHTWALL 210® Double Wall Polycarbonate Wall System

**KEY ELEMENTS** 



## **TEST RESULTS**

- Air Infiltration: ASTM E-283
- Water Infiltration: ASTM E-331
- Load Bearing Capability: E-33
- Yellowing Index: ASTM D-1925
- Interior Flame Spread: ASTM E-84



EXTECH / Exterior Technologies, Inc. 200 Bridge St. Pittsburgh, PA 15223