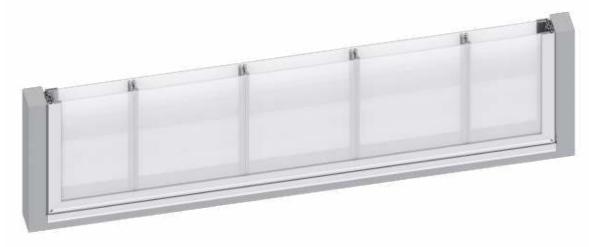

## LIGHTWALL 210®

Double Wall Polycarbonate Wall System

The LIGHTWALL 210 is a dual wall system, providing a monolithic appearance unbroken by vertical framing members. This sleek system is capable of long spans and can incorporate different interior and exterior panel finishes for design flexibility.

## **SYSTEM FEATURES & BENEFITS**

- Glazing provides a monolithic appearance, unbroken by vertical framing members
- 10mm standing seasm glazing panels nominal 24" wide available in lengths up to 54'
- Can incorporate different interior and exterior panel colors and finishes
- System allows for easy replacement of individual exterior glazing sheets without removing adjacent panels
- Continuous double primary gaskets
- Vertical clamping mullion for long spanning applications
- Thermally broken framing
- Double glazing provides a high insulative value
- System is capable of long span high load conditions
- Made in the USA
- Backed by EXTECH's more than 45 years of experience