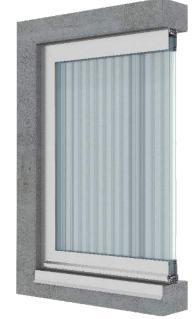

## **SYSTEM FEATURES & BENEFITS**

- Structural cellular polycarbonate panels are 500mm (19-11/16") wide
- Vertical panels up to 54' long eliminate leak-prone horizontal joints
- Highly insulating, from U-0.24 to 0.28 (R-3.5 to 4.2) for 40mm thick panels
- Optional thermal break for better insulation value for conditioned spaces
- Tongue and Groove joinery provides clean appearance without the need for vertical framing
- Highly impact resistant
- Low friction gaskets for long life
- Available in various colors and translucencies
- Complete Air/Water/Structurlal Testing
- Made in the USA
- Backed by EXTECH's more than 45 years of experience