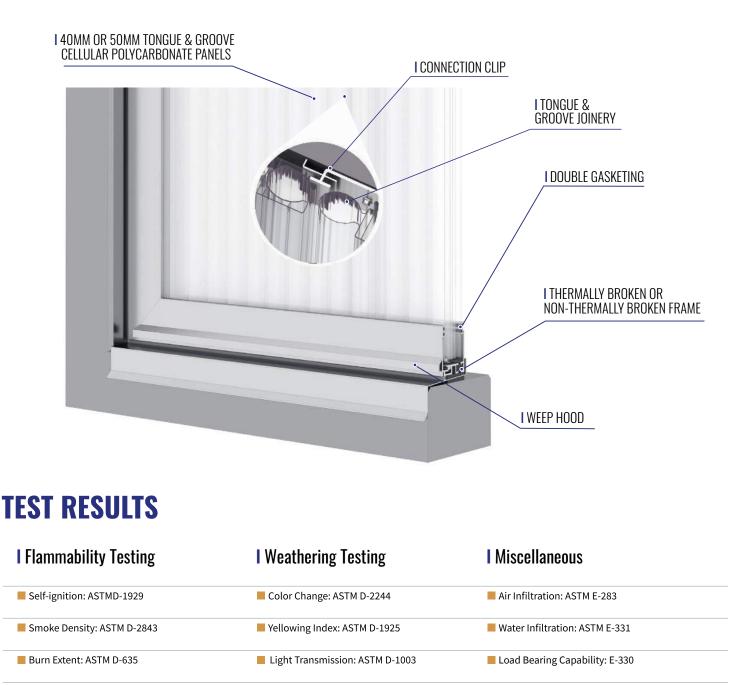

## **SYSTEM FEATURES & BENEFITS**

- Structural cellular polycarbonate panels are 500mm (19-11/16") wide
- Vertical panels up to 54' long eliminate leak-prone horizontal joints
- Highly insulating, from U-0.24 to 0.28 (R-3.5 to 4.2) for 40mm thick panels
- Optional thermal break for better insulation value for conditioned spaces
- Tongue and Groove joinery provides clean appearance without the need for vertical framing
- Highly impact resistant
- Low friction gaskets for long life
- Available in various colors and translucencies
- Complete Air/Water/Structurlal Testing
- Made in the USA
- Backed by EXTECH's more than 45 years of experience

## **KEY ELEMENTS**

Interior Flame Spread: ASTM E-84

EXTECH / Exterior Technologies, Inc. 200 Bridge St. Pittsburgh, PA 15223

Er w

Email: <u>info@extechinc.com</u> Website: <u>www.extechinc.com</u> Toll Free +1 800 500 8083 Local + 1 412 781 0991

U-Value: NFRC

Toll Free +1 800 500 8083 Local + 1 412 781 0991