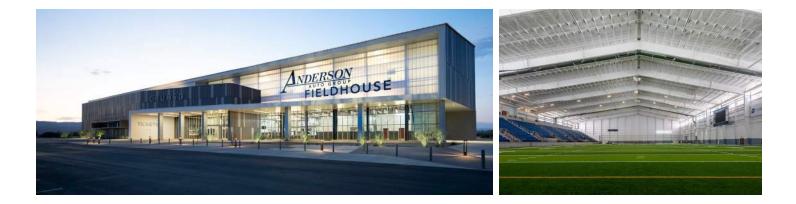

LIGHTWALL 3440®

Interlocking Translucent Polycarbonate Wall System

The LIGHTWALL 3440 is our most popular daylighting system. The 3440 system offers beauty, durability, and economy with vertical panels that can extend up to 54 feet long and eliminate leak-prone horizontal joints.

Translucent polycarbonate wall panels offer a host of benefits including daylighting energy savings, outstanding insulating value, and elimination of leak-prone horizontal joints. Our sustainable aluminum framing and polycarbonate panels are 100% recyclable and can help you receive LEED credits for daylighting. The LIGHTWALL<sup>®</sup> 3440 has provided façade solutions for

a wide range of structures in a wide range of industries and has been subjected to testing to meet building code standards. The LIGHTWALL<sup>®</sup> 3440 offers comfortable, diffused daylighting, superior insulation, durability, and weather-tight performance.