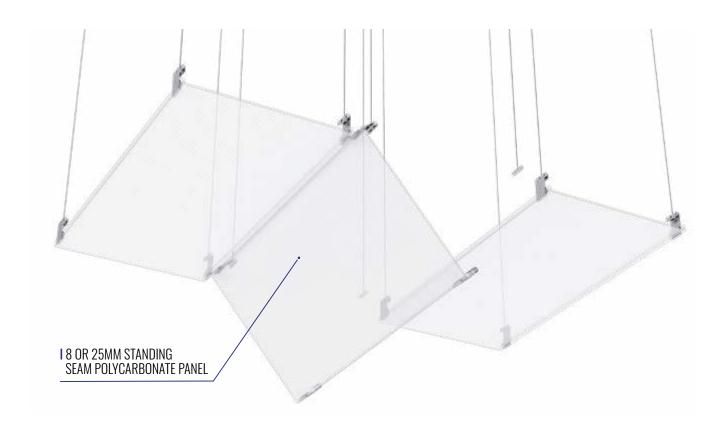

## FEATURES AND BENEFITS

- Easy installation similar to traditional suspended ceiling systems
- Panels are available in a variety of colors and translucencies
- Clips are available in several finishes
- Clips can be installed to produce vertical curves
- Panel widths of 2' and thicknesses ranging from 8mm to 25mm
- 3'-3" Panels also available
- CC-1 per ASTM D-635
- Class A material per ASTM E-84 available
- Lightweight panels weigh less than 1lb/sf
- Panels easily hinge from either side allowing easy access to mechanicals above

## **KEY ELEMENTS**