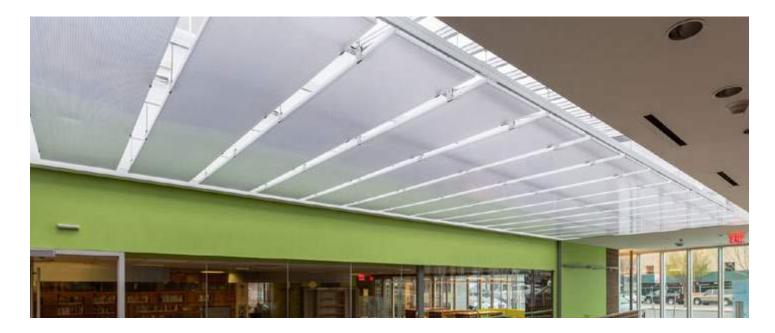

The Flexi-Panel™ ceiling system is stylish and functional. Flexi-Panel™ makes a design statement by elegantly diffusing room lighting while allowing easy 'hinged' access to the ceiling areas above.

## FEATURES AND BENEFITS

- Easy installation similar to traditional suspended ceiling systems
- Panels are available in a variety of colors and translucencies
- Clips are available in several finishes
- Clips can be installed to produce vertical curves
- Panel widths of 2' and thicknesses ranging from 8mm to 25mm
- 3'-3" Panels also available
- CC-1 per ASTM D-635
- Class A material per ASTM E-84 available
- Lightweight panels weigh less than 1lb/sf
- Panels easily hinge from either side allowing easy access to mechanicals above