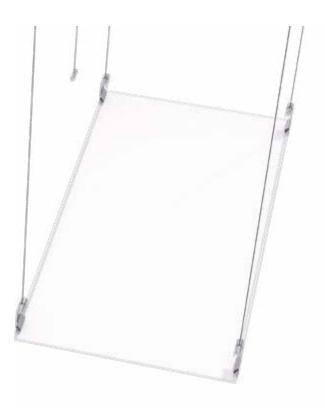

The Flexi-Panel™ ceiling system is stylish and functional. Flexi-Panel™ makes a design statement by elegantly diffusing room lighting while allowing easy 'hinged' access to the ceiling areas above.

## FEATURES AND BENEFITS

- Easy installation similar to traditional suspended ceiling systems
- Panels are available in a variety of colors and translucencies
- Clips are available in several finishes
- Clips can be installed to produce vertical curves
- Panel widths of 2' and thicknesses ranging from 8mm to 25mm
- 3'-3" Panels also available
- CC-1 per ASTM D-635
- Class A material per ASTM E-84 available
- Lightweight panels weigh less than 1lb/sf
- Panels easily hinge from either side allowing easy access to mechanicals above