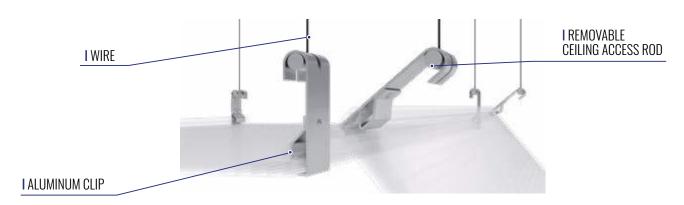

The Flexi-Panel™ ceiling system is stylish and functional. Flexi-Panel™ makes a design statement by elegantly diffusing room lighting while allowing easy 'hinged' access to the ceiling areas above.

## FEATURES AND BENEFITS

- Easy installation similar to traditional suspended ceiling systems
- Panels are available in a variety of colors and translucencies
- Clips are available in several finishes
- Clips can be installed to produce vertical curves
- Panel widths of 2' and thicknesses ranging from 8mm to 25mm
- 3'-3" Panels also available
- CC-1 per ASTM D-635
- Class A material per ASTM E-84 available
- Lightweight panels weigh less than 1lb/sf
- Panels easily hinge from either side allowing easy access to mechanicals above

















## **KEY ELEMENTS**