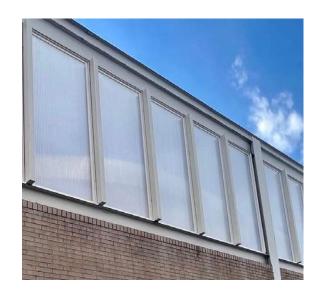

## **STORMTECH® 3200/3400**

Polycarbonate Overglazing Wall System

The STORMTECH® 3200 & 3400 systems are industrial & commercial protective inner/over & primary glazing systems. This system is a cost-effective solution for overglazing historical buildings and can be used inside or outside existing windows.

### **SYSTEM FEATURES & BENEFITS**

- Can be used as primary glazing or installed outside or inside existing windows
- Improved safety & maintenance savings
- Deep glazing pockets allow thermal movement of thermoplastics
- Tested for resistance to impact of large missiles, resistance to air and water infiltration, and structural integrity at extremely high pressures
- More economical than total window replacement
- Highly impact resistant
- 3200 accepts 10mm polycarbonate; 3400 accepts 16mm
- Inner/over glazing adds increased thermal value, vandal protection, & weatherproofing
- Available in various colors and translucencies, with IR or AR coating options
- Made in the USA
- Backed by EXTECH's more than 45 years of experience