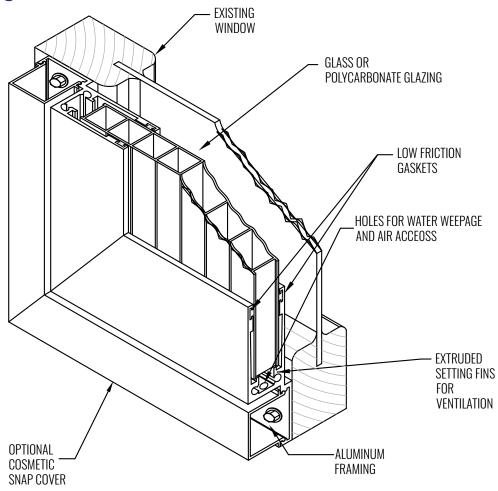

### **KEY ELEMENTS**

### **SYSTEM FEATURES & BENEFITS**

- Can be used as primary glazing or installed outside or inside existing windows
- Improved safety & maintenance savings
- Deep glazing pockets allow thermal movement of thermoplastics
- Tested for resistance to impact of large missiles, resistance to air and water infiltration, and structural integrity at extremely high pressures
- More economical than total window replacement
- Highly impact resistant
- 3200 accepts 10mm polycarbonate; 3400 accepts 16mm
- Inner/over glazing adds increased thermal value, vandal protection, & weatherproofing
- Available in various colors and translucencies, with IR or AR coating options
- Made in the USA
- Backed by EXTECH's more than 45 years of experience