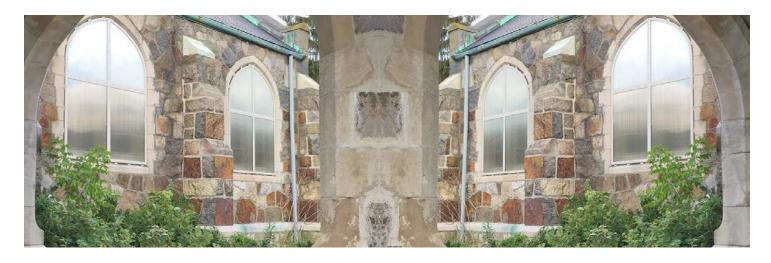

## **STORMTECH® 3200/3400**

Polycarbonate Overglazing Wall System

The STORMTECH® 3200 & 3400 systems are industrial & commercial protective inner/over & primary glazing systems. This system is a cost-effective solution for overglazing historical buildings and can be used inside or outside existing windows.

Ideal for primary windows - new construction or retrofit - the system is most commonly used for an economical alternative to replacing an entire window system.